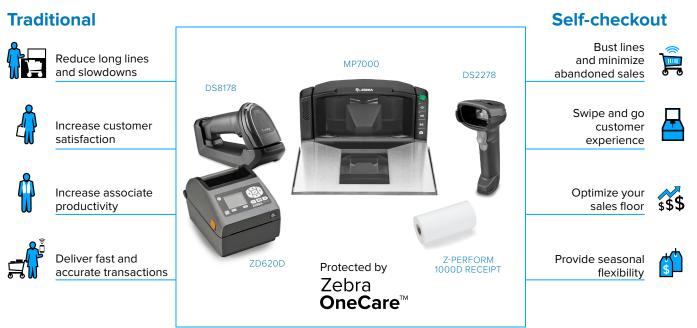

# Let's Keep Lines Moving and Customers Happy

## With Zebra's retail-ready, check-out solutions

You've got optimized point-of-sale and lanes that flow smoothly with Zebra's scanner solutions. With superior ranges that reach the bottom of the cart, color cameras that recognize items and ScanSpeed Analytics, you'll energize customer experience, deliver efficiencies and drive results. Trust Zebra to provide your integrated retail-ready solution — including versatile scanners and printers, along with quality supplies and premium service.

### We're here for all your retail technology, service and support needs

Zebra's POS solutions are designed for your environment to help you deliver the highest level of customer satisfaction. Select Zebra Certified Supplies to print professional-looking receipts that remain readable for their entire life. Speed up check-out with Zebra scanners that capture the first time, every time. Add a color camera and intelligence to your checkout lanes with the innovative MP7000 to increase accuracy and expedite throughput. Protected by Zebra OneCare<sup>™</sup>, you're covered with service from the source. Be free to do your job with Zebra at your side.

# Solutions that elevate the customer experience and drive results: