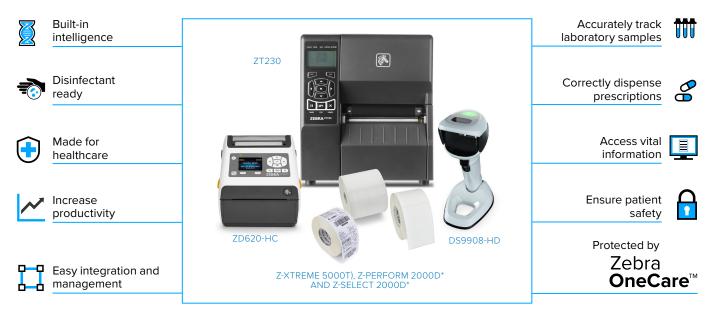

### Make it Simple. One Brand, One Vendor, One Solution

#### For all your technology, service and support needs.

Zebra healthcare printers and scanners are purpose-built for your environment to help you track every step of the process and deliver the highest level of patient safety. Select Zebra Certified Supplies to print labels that last longer, won't smudge, withstand chemicals and conditions – and also protect the life of your printhead. Ensure those labels scan the first time especially on curved or flexible surfaces — by pairing with a Zebra scanner. Protected by Zebra OneCare<sup>™</sup>, you're covered with service from the source. Be free to focus on your work with Zebra at your side.