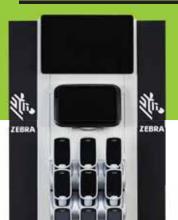

# STORE AND CHARGE

Your custom racks are comprised of device holster sets that not only safely hold the devices when not in use, but keep their batteries fully charged, so your stores' devices are as available as possible for your customers to use. These Racks can accomodate the Zebra PS20 Personal Shopper, along with the MC18 and MC17.