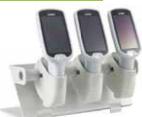

# STORE AND CHARGE

Your custom racks are comprised of device holster sets that not only safely hold the devices when not in use, but keep their batteries fully charged, so your stores' devices are as available as possible for your customers to use. These Racks can accomodate the Zebra PS20 Personal Shopper, along with the MC18 and MC17.