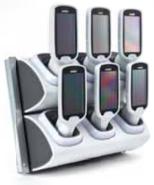

# STORE AND CHARGE

Your custom racks are comprised of device holster sets that not only safely hold the devices when not in use, but keep their batteries fully charged, so your stores' devices are as available as possible for your customers to use. These Racks can accomodate the Zebra PS20 Personal Shopper, along with the MC18 and MC17.

#### ADAPTABLE AND EXPANDABLE

As your PSS solution becomes adopted by more of your customers, you may find a need for more devices. With OPI Custom Device Racking this is not a problem, as existing racks can be expanded to fit more devices, and additional racks can always be seamlessly integrated into your display.