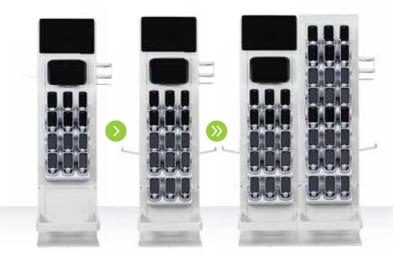

#### ADAPTABLE AND EXPANDABLE

As your PSS solution becomes adopted by more of your customers, you may find a need for more devices. With OPI Custom Device Racking this is not a problem, as existing racks can be expanded to fit more devices, and additional racks can always be seamlessly integrated into your display.