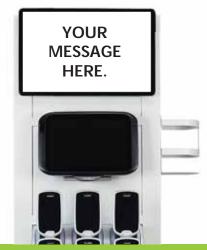

# ACCESSORIES AND INTEGRATION

Your Custom Device Racking can include a variety of accessories and integrations, such bag racks, hand sanitizer dispenser caddy, video monitors, and interactive kiosk devices. OPI custom kiosk solutions can also be integrated into the PSS device display.

### CUSTOM COLORS AND BRANDING

OPI Custom Device Racking can be customized to any color you wish, and include custom branding in the forms of decals, signage and videos.