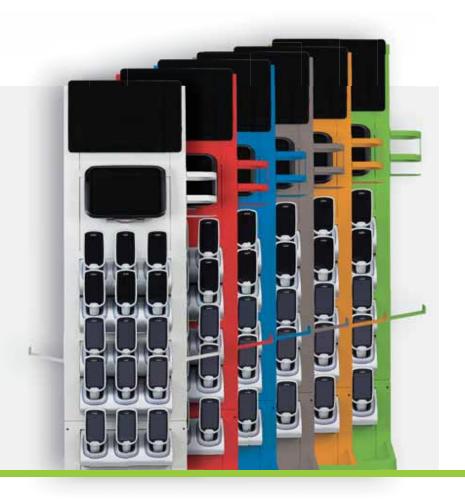

### CUSTOM COLORS AND BRANDING

OPI Custom Device Racking can be customized to any color you wish, and include custom branding in the forms of decals, signage and videos.